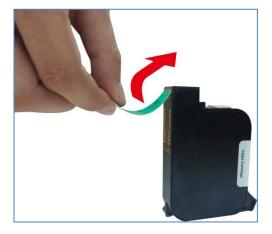

## 1.2 Cartridge maintenace

— Use a lint-free cloth to clean the nozzles

1. Lay the cloth flat

2. Put the nozzle down, and clean slowly in the direction of the nozzles.

3. The effect after the clean

If still meet the printing problem after finish above process, please do follow steps: