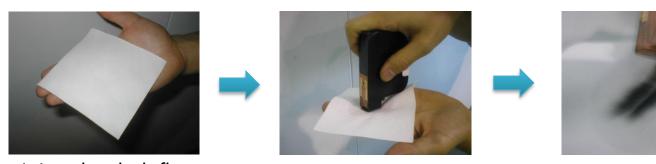

## 1.2 Cartridge maintenace

— Use a lint-free cloth to clean the nozzles

1. Lay the cloth flat

2. Put the nozzle down, and clean slowly in the direction of the nozzles.

3. The effect after the clean

If still meet the printing problem after finish above process, please do follow steps: