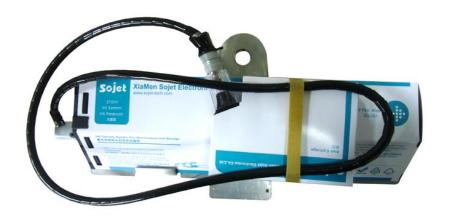

# Elfin

2, 370ml cartridge maintenance

#### 2.1 370ml cartridge care

#### **Attention:**

- 1. When not in use, the cartridge should be tied up with the ink bag, and laid in a horizontal position, on the top of the ink container. Make sure the tubes aren't kinked.
- 2. The tray should be about 50mm lower than the height of the nozzle;
- 3. If the ink bag is higher than the cartridge, ink will leak form the nozzles.
- 4. Please don't raise the cartridge higher than 25mm above the ink or air gets into the cartridge.
- 5. Please don't squeeze or shake the cartridge.